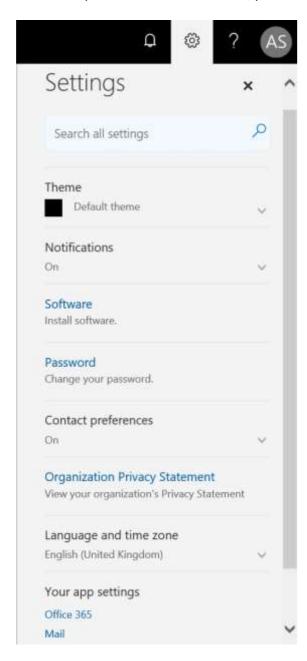

## How To Guide: Change your Office 365 **Password**

Please log in to your Office 365 account by going to www.office.com When you are logged in, please click on the cog top right hand side of screen. You will be presented with a sub menu, please click 'change my password'