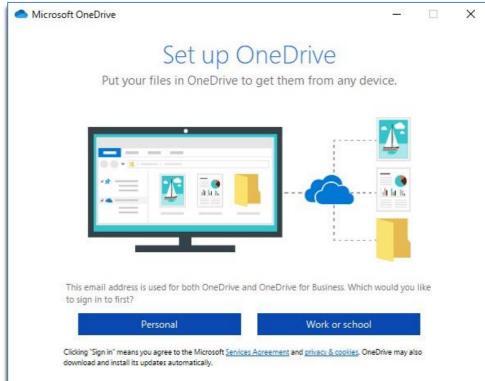

## Click 'Work or School' button and enter your password.

Registered in England, Company Number 7165925 D L Solutions is a trading name of DLS Computers Ltd 2 Bulls Lodge Farm Cottages, Generals Lane, Boreham, Chelmsford, Essex. CM3 3HN