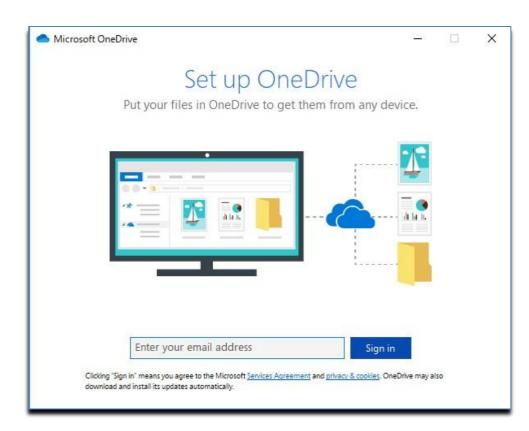

## How To Guide: Configure OneDrive in Windows 10

Open File Explorer. The icon looks like this:

You will see on the left navigation page, the one drive section.

Click on the One Drive icon and you will be prompted to log in using your Office 365 email account. Please use the account the school has issued you.