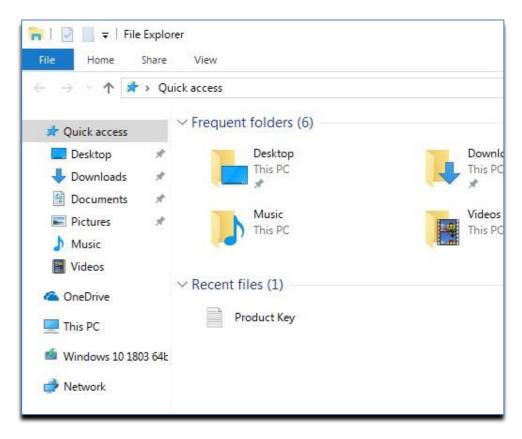

## How To Guide: Configure OneDrive in Windows 10

Open File Explorer. The icon looks like this:

You will see on the left navigation page, the one drive section.

Click on the One Drive icon and you will be prompted to log in using your Office 365 email account. Please use the account the school has issued you.